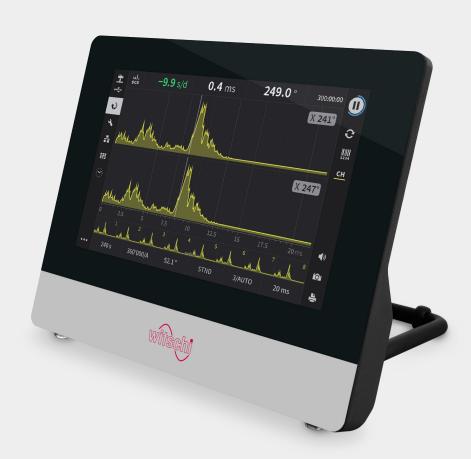

### Terminal: the compact and modular display for your measuring devices

The display unit for all ChronoMaster and QuartzMaster devices offers the greatest flexibility in the smallest space. The compact Terminal was developed for use on a workbench and can be tilted as required. It has a bright and high-resolution 7" display with touch function and its ergonomic design enables users to work productively with the user-friendly software.

#### **Terminal**

- Flexible display unit for all ChronoMaster and QuartzMaster devices
- High-resolution 7" display with touch function and adjustable tilt
- Compact design requires little space on a workbench
- Connect up to 2 different measuring devices via USB
- Revised software for productive work
- Regular updates and new features over-the-air (Internet connection required)
- Easily import measurement programs from Chronoscope X1 and Chronoscope Service
- Connection to the powerful test parameter and result management system WiCoTRACE via Ethernet