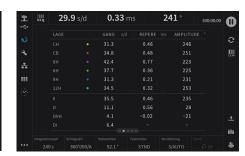

ay with touch function and adjustable tilt
- Compact design requires little space on a workbench
- Connect up to 2 different measuring devices via USB
- Revised software for productive work
- Regular updates and new features over-the-air (Internet connection required)
- Easily import measurement programs from Chronoscope X1 and Chronoscope Service
- Connection to the powerful test parameter and result management system WiCoTRACE via Ethernet

### Planned features

- Integration Micromat C
- Bluetooth connection\* of ChronoMaster Air and Auto devices
- Wireless connection\* for WiCoTRACE and over-the-air updates
- Impact sound playback and recording (ChronoMaster Auto)
- Multitasking with up to 4 instruments
- Results memory
- Additional features to improve functionality and usability







### Technical data

| Operation  | Capacitive touchscreen with multi-touch                                     |
|------------|-----------------------------------------------------------------------------|
| Languages  | German, French, English, Italian,<br>Spanish                                |
| Display    | 7" display, 1280 x 800 px resolution                                        |
| Interface  | 4x USB type A 1x USB type C 1x Ethernet 1x headphone jack 3.5 mm Bluetooth* |
| Dimensions | 197 x 164 x 130 mm (W x H x D)                                              |
| Weight     | 670 g                                                                       |
| WiCoTRACE  | yes                                                                         |

### Measurement

| Measurement ch