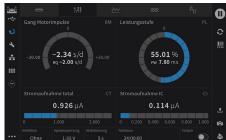

play with touch function and adjustable tilt
- Compact design requires little space on a workbench
- Connect up to 2 different measuring devices via USB
- Revised software for productive work
- Regular updates and new features over-the-air (Internet connection required)
- Easily import measurement programs from Chronoscope X1 and Chronoscope Service
- Connection to the powerful test parameter and result management system WiCoTRACE via Ethernet

### Planned features

- Integration Micromat C
- Bluetooth connection\* of ChronoMaster Air and Auto devices
- Wireless connection\* for WiCoTRACE and over-the-air updates
- Impact sound playback and recording (ChronoMaster Auto)
- Multitasking with up to 4 instruments
- Results memory
- Additional features to improve functionality and usability







### Technical data

| Operation  | Capacitive touchscreen with multi-touch                                     |
|------------|-----------------------------------------------------------------------------|
| Languages  | German, French, English, Italian,<br>Spanish                                |
| Display    | 7" display, 1280 x 800 px resolution                                        |
| Interface  | 4x USB type A 1x USB type C 1x Ethernet 1x headphone jack 3.5 mm Bluetooth* |
| Dimensions | 197 x 164 x 130 mm (W x H x D)                                              |
| Weight     | 670 g                                                                       |
| WiCoTRACE  | yes                                                                         |

### Measurement

| Measurement