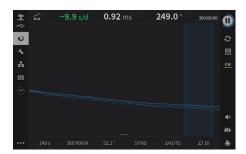

isplay with touch function and adjustable tilt
- Compact design requires little space on a workbench
- Connect up to 2 different measuring devices via USB
- Revised software for productive work
- Regular updates and new features over-the-air (Internet connection required)
- Easily import measurement programs from Chronoscope X1 and Chronoscope Service
- Connection to the powerful test parameter and result management system WiCoTRACE via Ethernet

### Planned features

- Integration Micromat C
- Bluetooth connection\* of ChronoMaster Air and Auto devices
- Wireless connection\* for WiCoTRACE and over-the-air updates
- Impact sound playback and recording (ChronoMaster Auto)
- Multitasking with up to 4 instruments
- Results memory
- Additional features to improve functionality and usability







### Technical data

| Operation  | Capacitive touchscreen with multi-touch                                     |
|------------|-----------------------------------------------------------------------------|
| Languages  | German, French, English, Italian,<br>Spanish                                |
| Display    | 7" display, 1280 x 800 px resolution                                        |
| Interface  | 4x USB type A 1x USB type C 1x Ethernet 1x headphone jack 3.5 mm Bluetooth* |
| Dimensions | 197 x 164 x 130 mm (W x H x D)                                              |
| Weight     | 670 g                                                                       |
| WiCoTRACE  | yes                                                                         |

### Measurement

| Measuremen