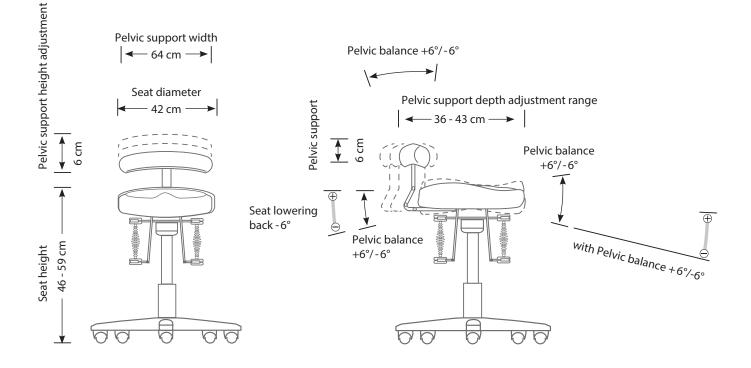

- Adjustable saddle height: 46 59 cm
- 110 kg support
- Adjustable pelvic support
- With pelvic support
- With soft castors for hard floors

Upon request, the work chairs can be customised.

Item No. 305512