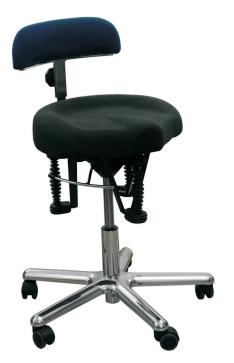

## Saddle Seat with Balance Control

Improved performance through dynamic seating: The novel padded seating system has integrated suspension elements that support and effectively absorb your body's own movements (breathing, heartbeat, etc.). Balance seating furniture allows you to work without movement in the shoulder area and avoid hardening of the neck and back muscles at the same time.

- Adjustable saddle height: 46 59 cm
- 110 kg support
- Adjustable pelvic support
- With pelvic support
- With soft castors for hard floors

Upon request, the work chairs can be customised.

Item No. 305512