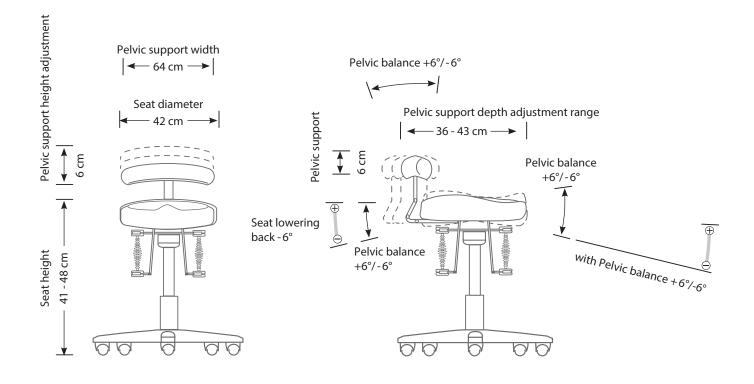

- Adjustable saddle height: 41 48 cm
- 110 kg support
- Adjustable pelvic support
- With pelvic balance
- With soft castors for hard floors

Upon request, the work chairs can be customised.

Item No. 305511