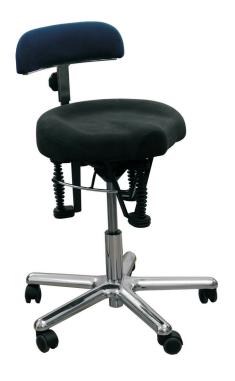

## Saddle Seat with Balance Control

Improved performance through dynamic seating: The novel padded seating system has integrated suspension elements that support and effectively absorb your body's own movements (breathing, heartbeat, etc.). Balance seating furniture allows you to work without movement in the shoulder area and avoid hardening of the neck and back muscles at the same time.

- Adjustable saddle height: 41 48 cm
- 110 kg support
- Adjustable pelvic support
- With pelvic balance
- With soft castors for hard floors

Upon request, the work chairs can be customised.

Item No. 305511