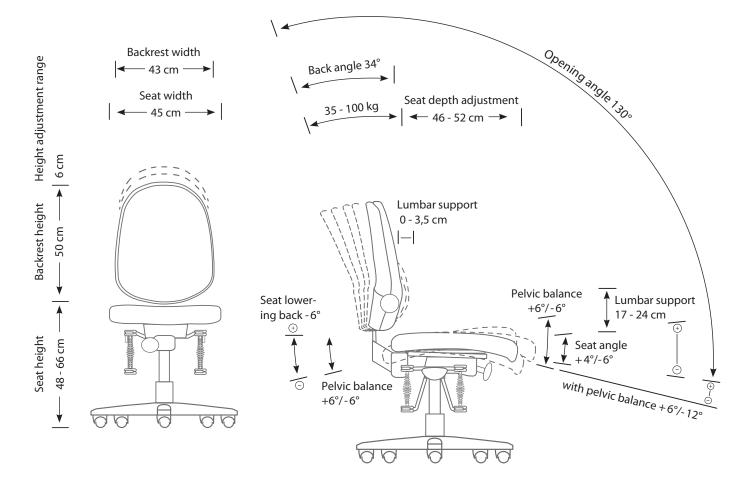

- Adjustable saddle height: 48 66 cm
- 110 kg support
- With adjustable support in seat back
- With synchronous technology (pelvic balance)

Upon request, the work chairs can be customised.

Item No. 305515