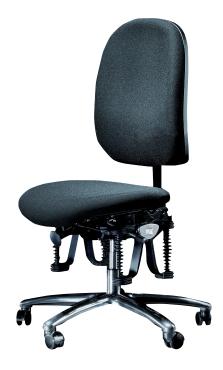

## **BIOSWING 350iQ**

## Working seat with synchronous technology

Improved performance through dynamic seating: The novel padded seating system has integrated suspension elements that support and effectively absorb your body's own movements (breathing, heartbeat, etc.). Balance seating furniture allows you to work without movement in the shoulder area and avoid hardening of the neck and back muscles at the same time.

- Adjustable saddle height: 48 66 cm
- 110 kg support
- With adjustable support in seat back
- With synchronous technology (pelvic balance)

Upon request, the work chairs can be customised.

Item No. 305515