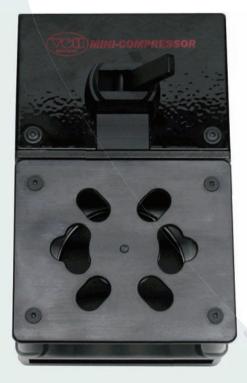

## MINI COMPRESSOR

This precompression device for screwed watchcase backs has been especially developed to facilitate the work of the operators and ensure an optimal and constant casing quality.

Specific module tool consisting of an Ertacetal-arm and a steel lid with Ertacetal support (not included)

The dimensions and light weight of this device allows an easy integration on all working places.

## Features :

- Single connection for compressed air
- Working pressure < 6 bars (dry and filtered air)
- Compression force with  $2 \text{ bars} \rightarrow 350 \text{ N}$

4 bars  $\rightarrow$  700 N 6 bars  $\rightarrow$  1100 N Dimensions : L 130 x B 82 x H 52 mm