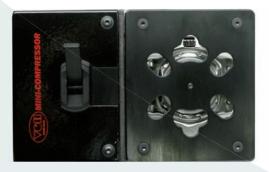

## MINI COMPRESSOR

This precompression device for screwed watchcase backs has been especially developed to facilitate the work of the operators and ensure an optimal and constant casing quality.

Specific module tool consisting of an Ertacetal-arm and a steel lid with Ertacetal support (not included)

The dimensions and light weight of this device allows an easy integration on all working places.

## Features :

- Single connection for compressed air
- Working pressure < 6 bars (dry and filtered air)
- Compression force with  $2 \text{ bars} \rightarrow 350 \text{ N}$

4 bars  $\rightarrow$  700 N 6 bars  $\rightarrow$  1100 N Dimensions : L 130 x B 82 x H 52 mm